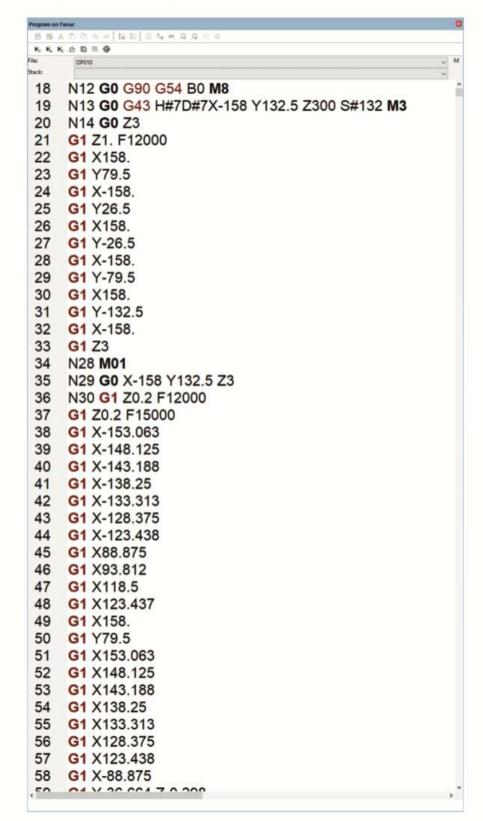

#### How much can N27693 X-92 408 Y106 41 Youssave? Youssave?

**Eureka Chronos** optimizes the feedrate (F) without changing the toolpath geometry.

In the real case shown here the processing time has been reduced by 22%

To estimate how much you can save on your work visit

roboris.com/eureka-chronos

- Spindle speed (s): 1.000 rpm
- Feedrate (F): 2.000 mm/min

#### **Machining time**

## 434 sec

- Spindle speed (s): 1.000 rpm
- Feedrate (F): from 2.000 to 7.000 mm/min