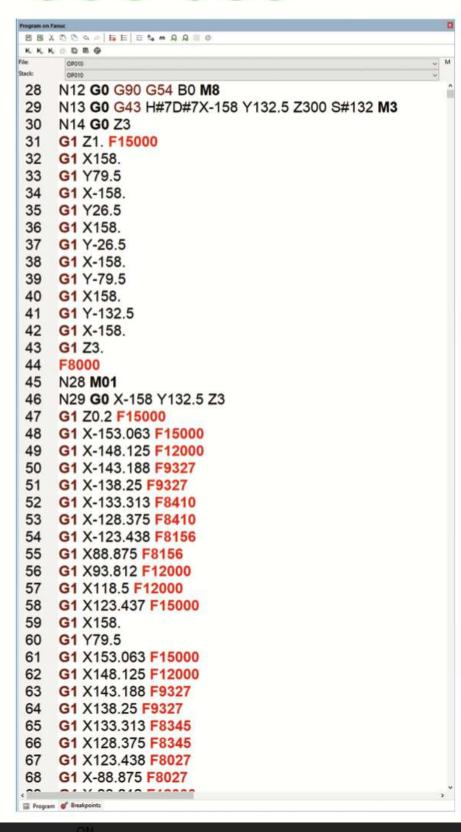

#### How much can N27693 X-92 408 Y106 41 Youssave? Youssave?

**Eureka Chronos** optimizes the feedrate (F) without changing the toolpath geometry.

In the real case shown here the processing time has been reduced by 22%

#### **Machining time**

## 338 sec