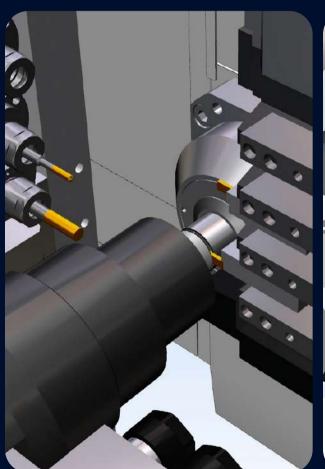

# Complete simulation of swiss-type machines

All the tools and functions of swiss-type machines can be simulated and verified in Eureka G-Code thanks to a complete and reliable digital replica of the real machine, including

Coupling

Workpiece transfer

Angle heads

Thread whirling

Channel synchronization