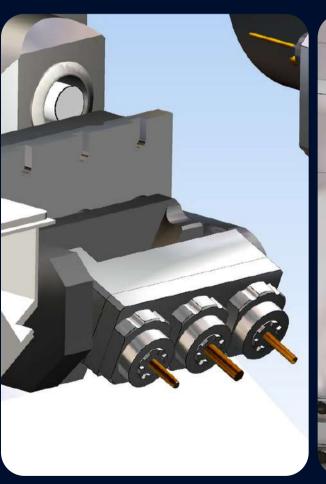

# Complete simulation of swiss-type machines

All the tools and functions of swiss-type machines can be simulated and verified in Eureka G-Code thanks to a complete and reliable digital replica of the real machine, including

Coupling

Workpiece transfer

Angle heads

Thread whirling

Channel synchronization