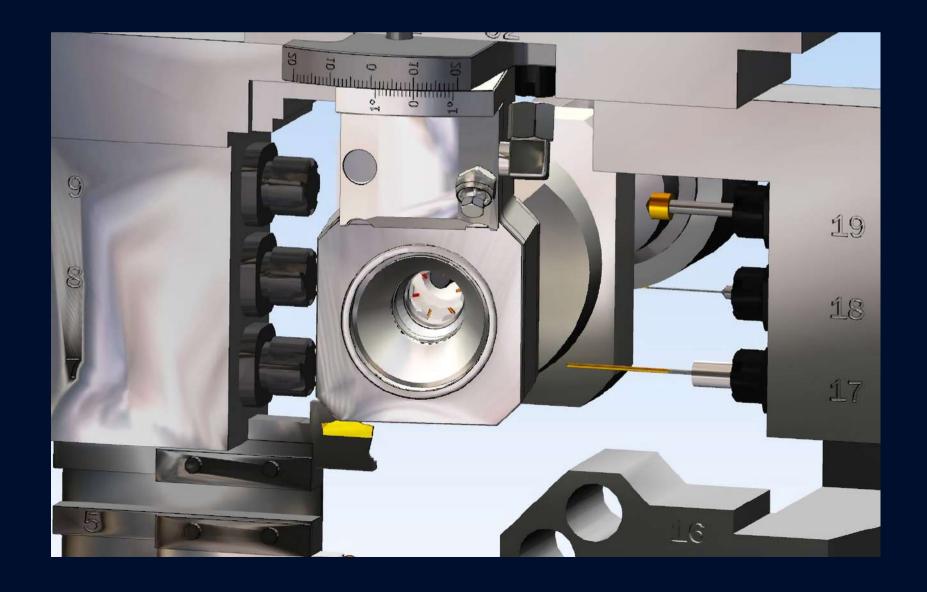

### Machine setup in Eureka G-Code

In Eureka you can change the setup of a swiss-type machine by checking collisions on the computer and easily find the optimal position of the tools.

### Tools

Tools regulation like the whirling tool can take up valuable time on the machine. With Eureka you can test all the adjustments and verify the final result on your computer, without taking the real machine out of production.