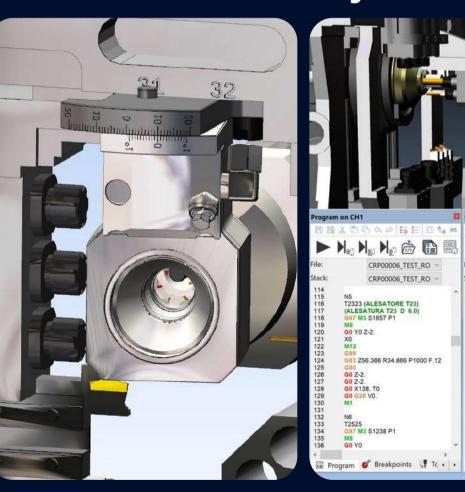

With Eureka G-Code you can reduce machine setup time by up to 80%. In Eureka you can simulate and verify all G-code programs created either manually or post-processed from a CAM system.

You can also modify G-code programs to prevent damage and optimize cycle time.

### Machine setup in Eureka G-Code

In Eureka you can change the setup of a swiss-type machine by checking collisions on the computer and easily find the optimal position of the tools.

### Tools

Tools regulation like the whirling tool can take up valuable time on the machine. With Eureka you can test all the adjustments and verify the final result on your computer, without taking the real machine out of production.