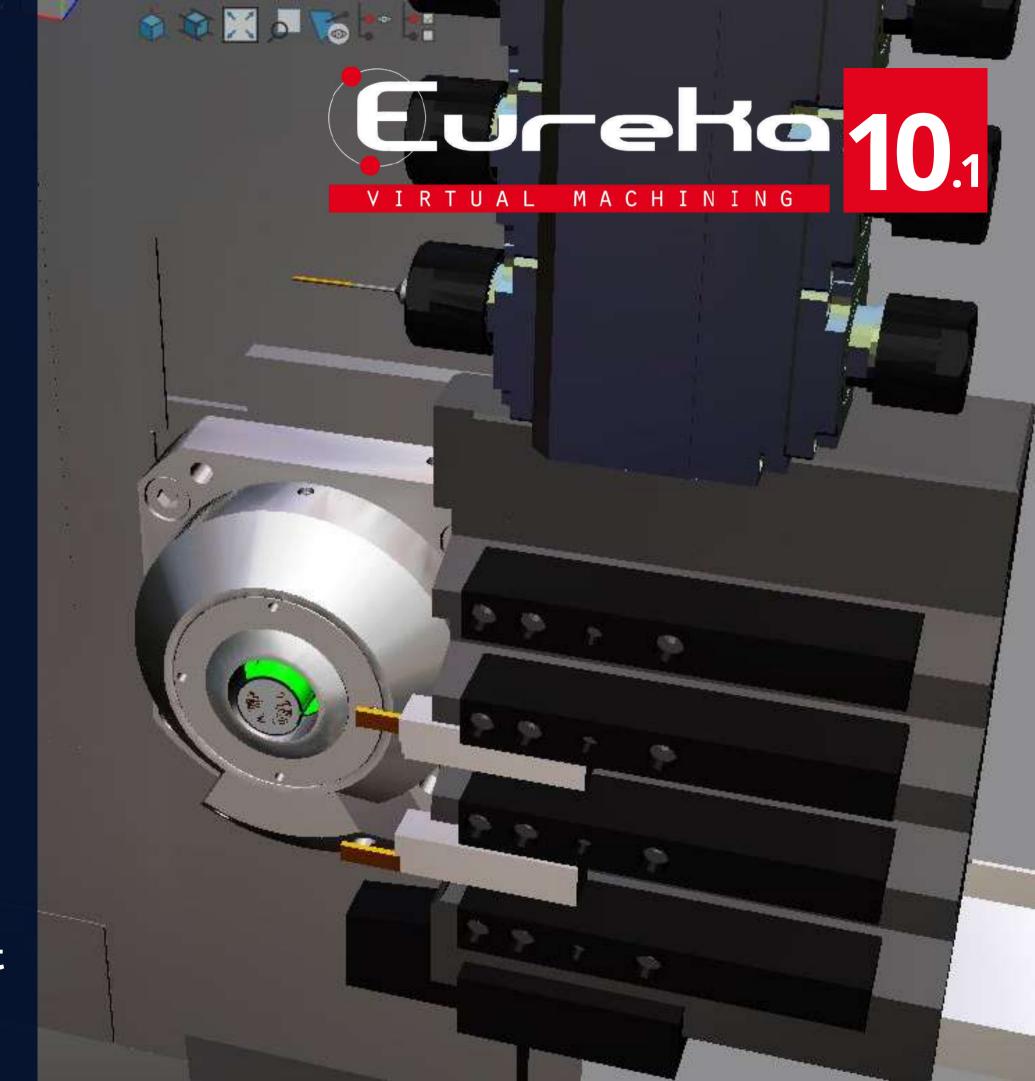

# Complete simulation of swiss-type machines

All the tools and functions of swiss-type machines can be simulated and verified in Eureka G-Code thanks to a complete and reliable digital replica of the real machine, including

### Machine setup in Eureka G-Code

In Eureka you can change the setup of a swiss-type machine by checking collisions on the computer and easily find the optimal position of the tools.