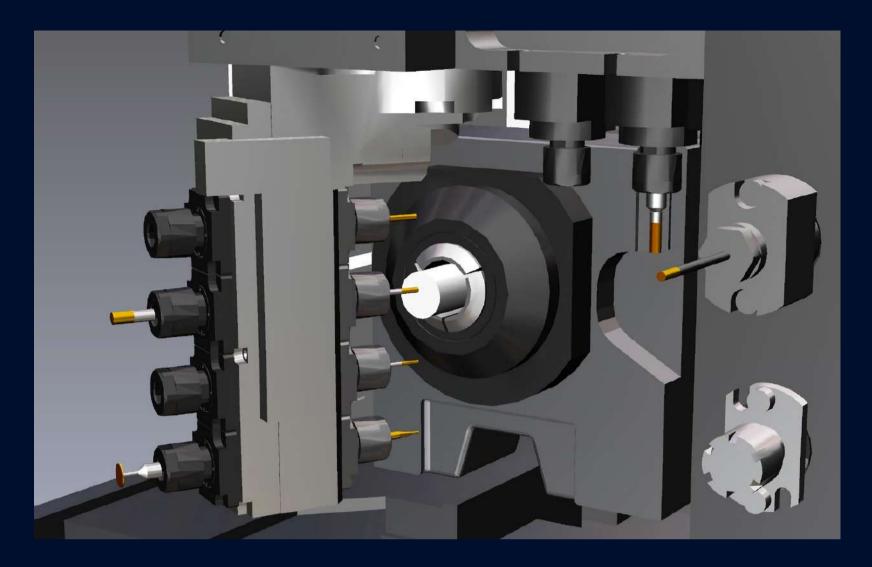

# Complete simulation of swiss-type machines

All the tools and functions of swiss-type machines can be simulated and verified in Eureka G-Code thanks to a complete and reliable digital replica of the real machine, including

Coupling

Workpiece transfer

Angle heads

Thread whirling

Channel synchronization