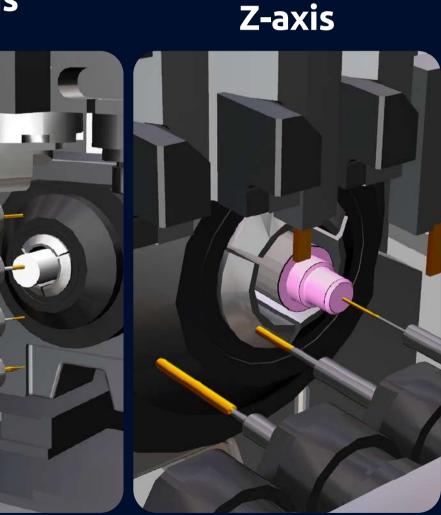

# Complete simulation of swiss-type machines

All the tools and functions of swiss-type machines can be simulated and verified in Eureka G-Code thanks to a complete and reliable digital replica of the real machine, including

Coupling

Workpiece transfer

Angle heads

Thread whirling

Channel synchronization